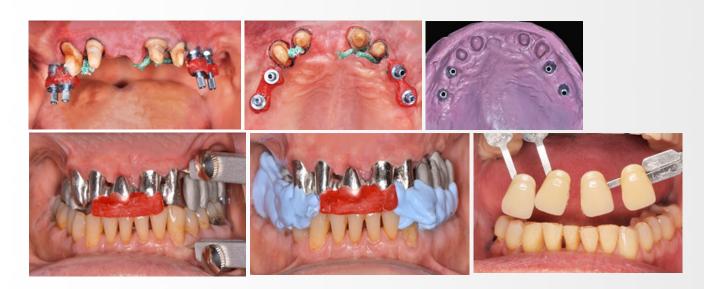

### LIVE TRAINING WITH PATIENTS

Live training on metal framewok try in. Clinical and radiographical evaluation of passive fit. Management of metal framework misfits.

Live demonstration of the fabrication and the use of a verification jig.

## LIVE TRAINING WITH PATIENTS

Bisque bake porcelain stage.

Evaluation of aesthetic, phonetic and occlusal function of implant restorations prior to delivery. Occlusal equilibration.

Delivery of the final implant restorations. Recall and Maintenance Schedule